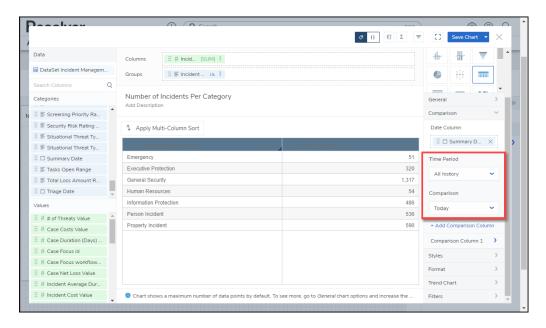

More Options Icon

6. Click the **Edit** option from the **More Options** dropdown menu.

Edit Option

7. From the *Chart* screen, click the **Comparison** panel from the **Configuration** panel.

Trend Chart Panel

# **Adding a Comparison Chart**

1. Drag and drop a Category from the Categories panel into the Date Column field.

+ Add Trend Chart Link

- 2. Select the first period from the **Time Period** dropdown menu (e.g., All History, This Year, Last Hour, etc.).
- 3. Select the second period from the **Comparison** dropdown menu (e.g., All History, This Year, Last Hour, etc. ). The data from the **Data Column** will use the periods selected in the **Time Period** and **Comparison** dropdown menu to compare the two values.