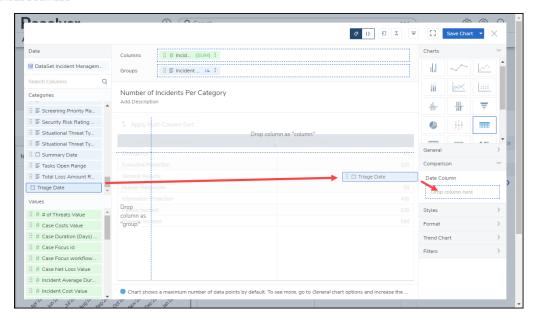

# **Adding a Comparison Chart**

1. Drag and drop a Category from the Categories panel into the Date Column field.

+ Add Trend Chart Link

- 2. Select the first period from the **Time Period** dropdown menu (e.g., All History, This Year, Last Hour, etc.).
- 3. Select the second period from the **Comparison** dropdown menu (e.g., All History, This Year, Last Hour, etc. ). The data from the **Data Column** will use the periods selected in the **Time Period** and **Comparison** dropdown menu to compare the two values.