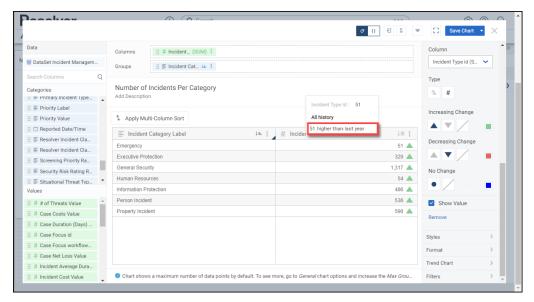

Percent Change

• **Difference:** Shows the Comparison value using numerical values.

#### **Difference**

- Increasing Change: The Increasing Change field allows users to select the icon
   (Triangle Up, Triangle Down, or No Icon) and icon color (pick a color from the *Color Palette* pop-up) used to represent an increase in the Comparison value.
- Decreasing Change: The Decreasing Change field allows users to select the icon
   (Triangle Up, Triangle Down, or No Icon) and icon color (pick a color from the *Color Palette* pop-up) used to represent a decrease in the Comparison value.
- **No Change:** The **No Change** field allows users to select the icon (Circle or No Icon) and icon color (pick a color from the *Color Palette* pop-up) used to represent no change in the Comparison value.
- **Show Value:** The **Show Value** option includes or excludes the Comparison value on the Chart.
- Remove: Select the Remove link to delete the Comparison Column from the Chart.
- 6. Click the **Save Chart** button to save changes made to the Chart.