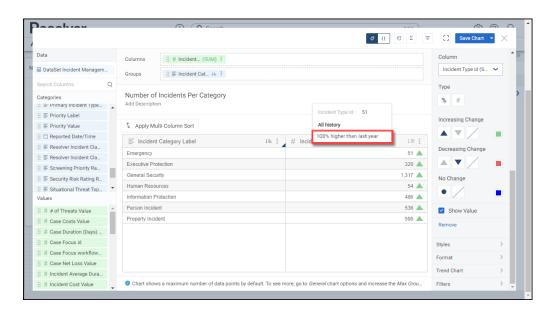

- 5. Click the **Comparison Column 1** link, and the following fields will appear:
  - **Column:** Select the Column from the Column dropdown menu that the system will use for the comparison. Only the Comparison Columns you have added will appear on the dropdown menu.
  - **Type:** Select how the Comparison values are displayed on Chart Tooltips:
    - **Percent Change:** Shows the Comparison value using percentages.

Percent Change

• **Difference:** Shows the Comparison value using numerical values.