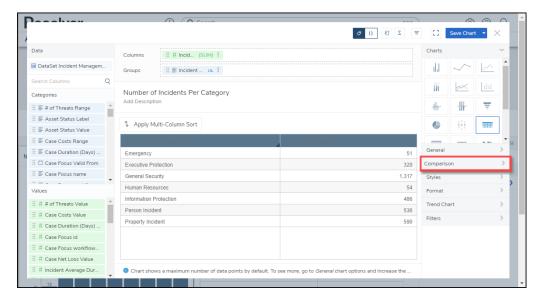

More Options Icon

6. Click the **Edit** option from the **More Options** dropdown menu.

Edit Option

7. From the *Chart* screen, click the **Comparison** panel from the **Configuration** panel.

Trend Chart Panel