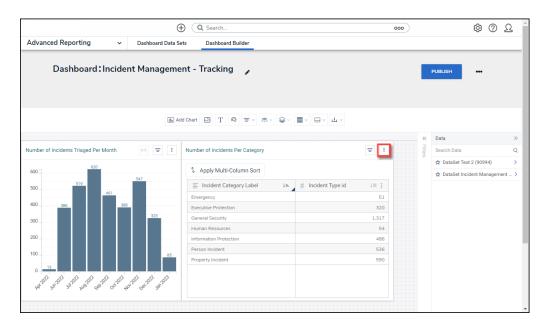

3. From the *Dashboard Builder* screen, click a **Dashboard Name**.

Dashboard Name

4. From the *Dashboard* screen, to access the *Chart* screen, click on the **Add Chart** button.

Add Chart Button

5. Or click the **More Options** icon on an existing **Chart View**.