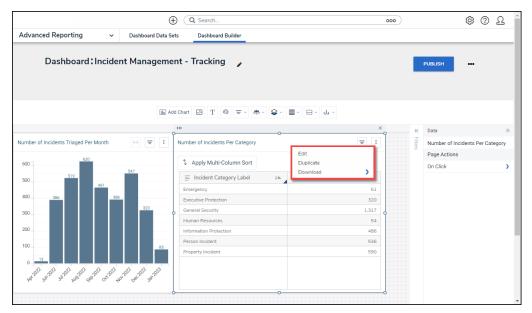

3. From the *Dashboard Builder* screen, click a **Dashboard Name**.

Dashboard Name

4. From the *Dashboard* screen, to access the *Chart* screen, click on the **Add Chart** button.

Add Chart Button

5. Or click the **More Options** icon on an existing **Chart View**.

More Options Icon

6. Click the **Edit** option from the **More Options** dropdown menu.

Edit Option

7. From the *Chart* screen, click the **Comparison** panel from the **Configuration** panel.

Trend Chart Panel