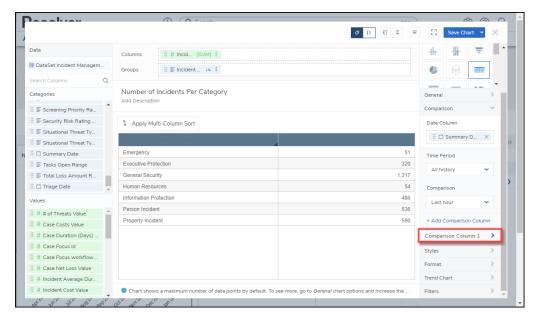

Time Period/Comparison Dropdowns

Click the +Add Comparison Column link to add the Comparison Chart. The Comparison
Column 1 link will appear under the +Add Comparison Column link.

Comparison Column 1 Link

- 5. Click the **Comparison Column 1** link, and the following fields will appear:
  - **Column:** Select the Column from the Column dropdown menu that the system will use for the comparison. Only the Comparison Columns you have added will appear on the dropdown menu.
  - **Type:** Select how the Comparison values are displayed on Chart Tooltips:
    - **Percent Change:** Shows the Comparison value using percentages.