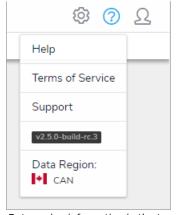

## **Data Region**

Last Modified on 09/30/2020 6:57 pm EDT

You can review the geographical region where your organization's data is being stored from the login screen or by clicking the p icon in the top bar.

Data region information in the top bar.