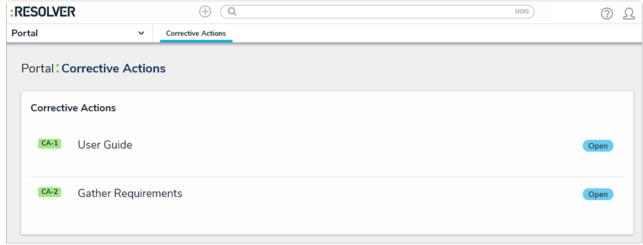

The Corrective Actions activity.

## To view the Corrective Actions activity in the Portal:

- 1. Log into a user account that's been added to the **Corrective Action Owner & Delegate** user group.
- 2. Click the dropdown in the nav bar > **Portal** to display the **Corrective Actions** activity.