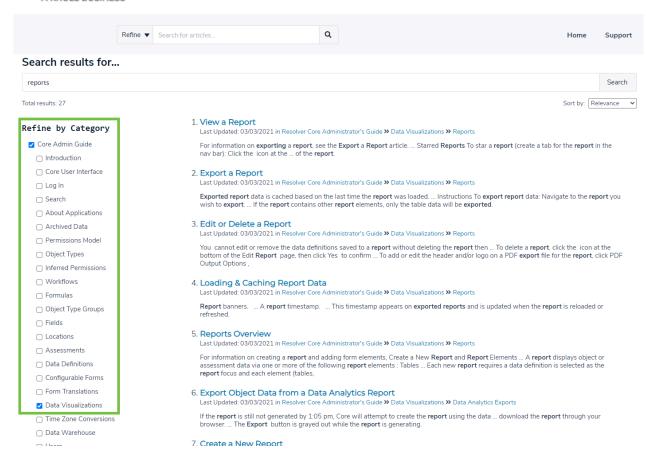

### **Search**

If you're looking for something in particular you can enter keywords in the search bar on any page.

Alternatively, you can click the quide(s) and topics you want to search in, then click search.