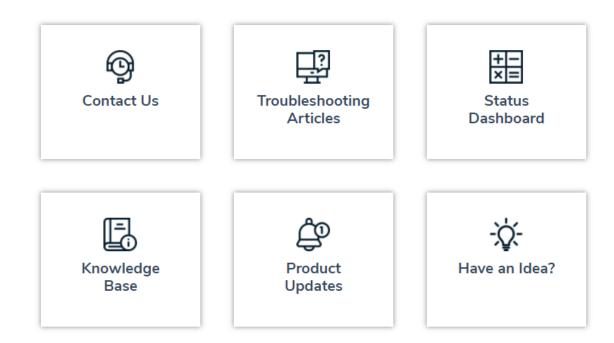

### Support

Access Resolver Support information at any time by clicking **Support** at the top-right of any page, or by clicking **Support & Troubleshooting** under Popular Topics.

### Support

Click here for our Support Program terms and conditions.