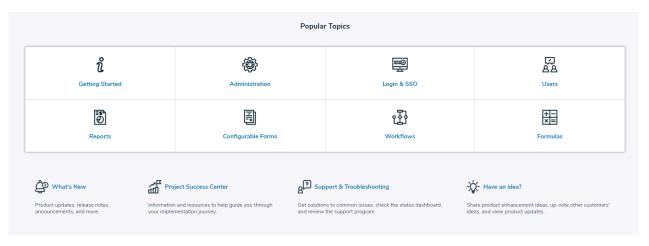

### **Popular Topics**

Topics are updated based on popularity. Below is an example of some popular topics!