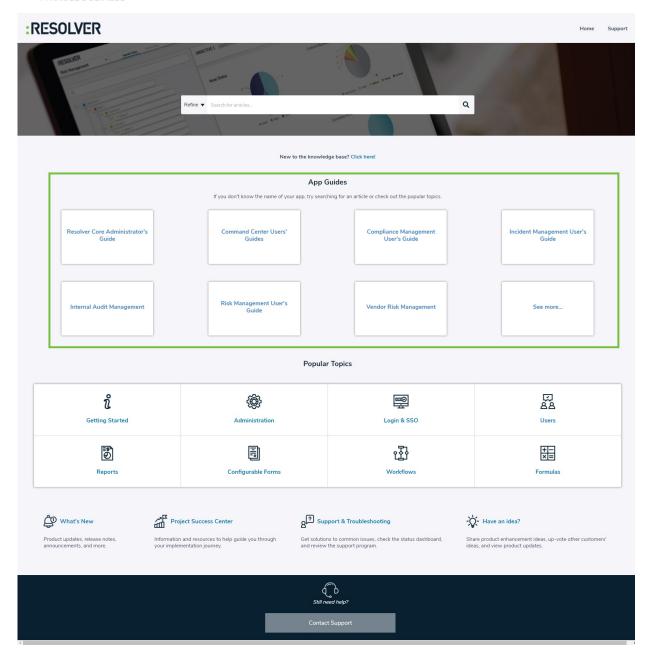

# Home Page App Guides

To access the app guides and help articles, click on any of the following:

- Resolver Core Administrator's Guide: Where you can find information and instructions on all administrative-related tools and tasks for Resolver Core.
- User's Guides: Where you can find user and admin guides for the app
- See more: Where you can find configuration guides that include step-by-step instructions for creating new applications, activities, or other components in your app.

### **Popular Topics**

Topics are updated based on popularity. Below is an example of some popular topics!