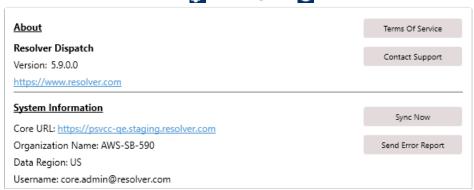

To access this section, click **S** Settings > (1) About.

The About section of Settings.

To immediately sync Dispatch with Core's Command Center app, click **Sync Now**. This is useful when changes have been made to an object in Command Center (e.g. the address of a location has been updated) and you do not wish to wait for the next scheduled sync.

If you're experiencing issues with Dispatch, you can automatically send an error report to Resolver Support by clicking **Error Report**. Note that only the computer experiencing the issues should send the error report.