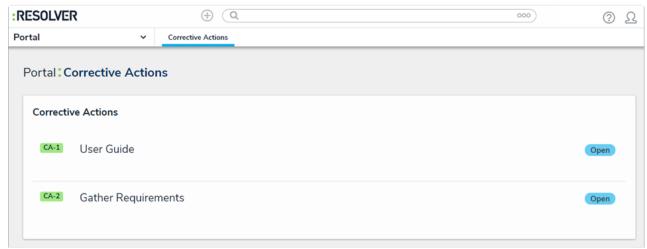

## View the Portal

Last Modified on 02/10/2021 6:28 pm EST

Any corrective actions that require review appear on the My Tasks page. The **Corrective Actions** activity in the Portal allows corrective action owners and their delegates to view corrective actions they have already reviewed, as well as the ones currently assigned to them.

The Corrective Actions activity.